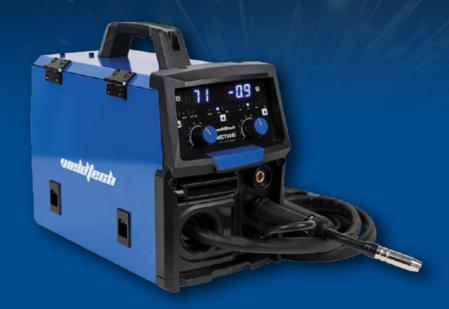

## **MST140**i

## **140A** INVERTER WELDER

MIG/TIG/ARC + Gas/Gasless

The Weldtech MST140i, weighing 6.5kg, offers a complete welding setup with a 140A output for up to 5mm steel in MIG mode. It includes essentials like a torch, leads, and a spool of gasless wire. Features include synergic controls with LCD display, and capabilities for MIG, ARC and TIG welding, along with advanced adjustment options.

- Ready to weld with gasless MIG &/or ARC
- Takes 1kg D100 Mini-Spools
- Very easy-to-use synergic MIG controls
- Digital read-out displays
- Compact, robust and lightweight
- Arc Force adjustment & built-in Hot Start
- Includes 2m Binzel MIG torch, 2m Earth lead, 2m Arc lead, hand-held welding mask, premium welding gloves, 0.9mm gasless wire & brush/ chipping hammer, Drive Roller 0.8/0.9 Gasless
- Optional Accessories: TIG torch, Regulator, Gas Hose, Extra Drive Rollers